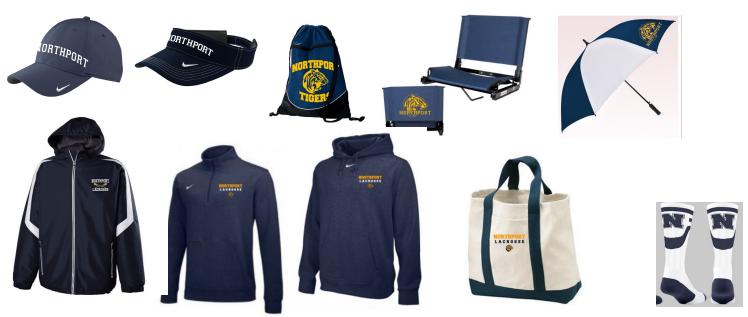

## Cash or Checks made out to Northport Girls Lacrosse Booster Club

Date Due: Feb.15 Submit Order Form with payment to: Varsity Player or at Clinics Wednesday Nights

|                                                           |              | ī       |           |     |                         |       |   |       |
|-----------------------------------------------------------|--------------|---------|-----------|-----|-------------------------|-------|---|-------|
| Items: Indicate size next to item                         | YI or<br>Yxl | AS      | AM        | AL. | AXL<br>(2XL/3X<br>+\$3) | Price | Q | Total |
| Nike Navy Northport Embroidered<br>Legacy Cap             |              |         |           |     |                         | \$25  |   |       |
| Nike Navy Northport Embroidered Visor                     |              |         |           |     |                         | \$20  |   |       |
| Nike Navy Cinch Sack                                      |              |         |           |     |                         | \$25  |   |       |
| Navy Deluxe Stadium Seat                                  |              |         |           |     |                         | \$50  |   |       |
| Custom Golf Umbrella 58in arc                             |              |         |           |     |                         | \$30  |   |       |
| Holloway Charger Jacket Emb. Logo & Name:                 |              |         |           |     |                         | \$65  |   |       |
| Nike ½ Zip Emb. Logo                                      |              |         |           |     |                         | \$60  |   |       |
| Nike Hoody Emb. Logo                                      |              |         |           |     |                         | \$50  |   |       |
| Canvas Tote Bag emb.Logo                                  |              |         |           |     |                         | \$35  |   |       |
| Custom Northport crew sock please circle size (shoe size) | Sm. 4-7      | M. 7-10 | L. 10-13) |     |                         | \$12  |   |       |
| Custom Headband                                           |              |         |           |     |                         | \$12  |   |       |